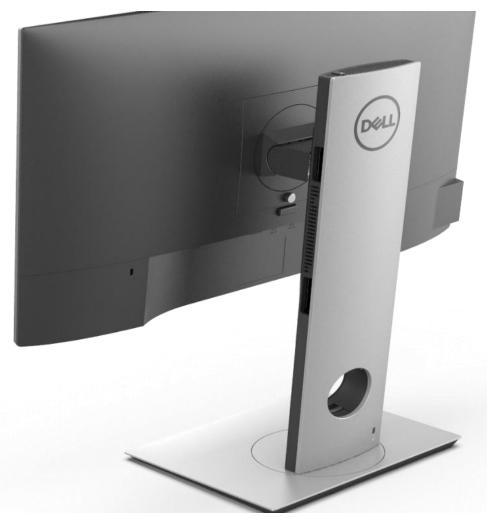

# Brand new modular, compact desktop with the beauty of an all-in-one

- New Desktop Ultra Form Factor frees up desk space and reduces clutter
- Up to Quad Core i7 performance with optional Intel® vPro<sup>™</sup> support
- 2xUSB-C w/DP, 3xUSB-A, Ethernet and Audio jack
- Native support for up to 3 Displays and near cable-free solution with Dell P Series USB-C Monitors
- Up to 32GB Memory, 1TB SSD, and dual storage support via optional 2.5" HDD
- Optional 802.11ax WiFi support
- Custom accessories and stands with support for up to 27" displays