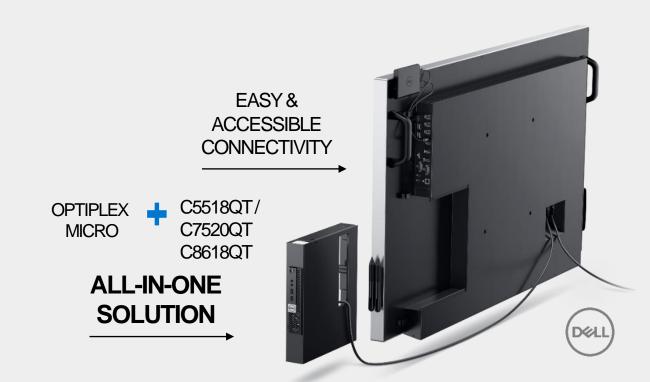

### OptiPlex Micro or Small Form Factor with All-in-One Stand

An affordable, space-saving design pairs effortlessly with an existing monitor. Tool-free maintenance, single security cable lock and integrated cable management make this setup incredibly easy to manage or even relocate.