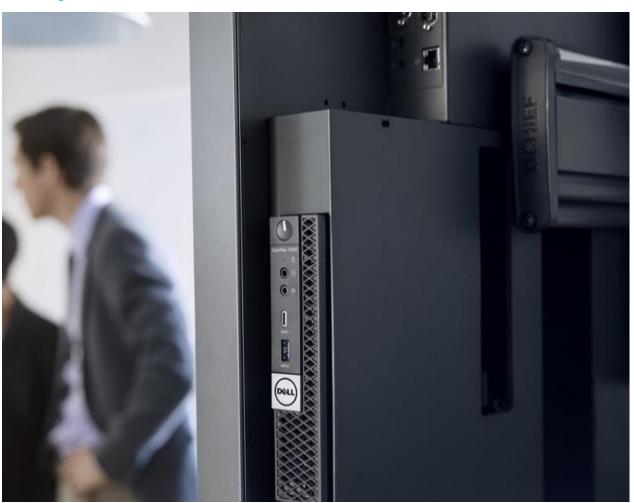

# Intel Unite® powered by OptiPlex 7060 Micro, paired with a Dell Large Format Display or Projector

Delivers a larger screen and more powerful performance for students to create and excel using STEAM apps.