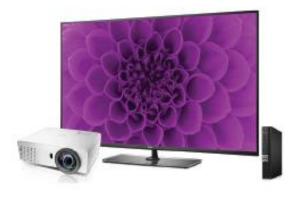

# Intel Unite® powered by OptiPlex 7060 Micro, paired with a Dell Large Format Display or Projector

Delivers a larger screen and more powerful performance for students to create and excel using STEAM apps.