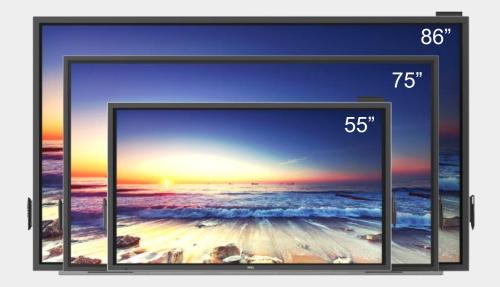

### Dell Large Format Monitors

Amazing image quality and cutting edge collaboration features.

- Intuitive, easy to use design
- 10 to 20 points of simultaneous touch
- Full HD & 4K resolution
- Software and Hardware agnostic
- Enabled for remote management
- Wireless presentation solutions