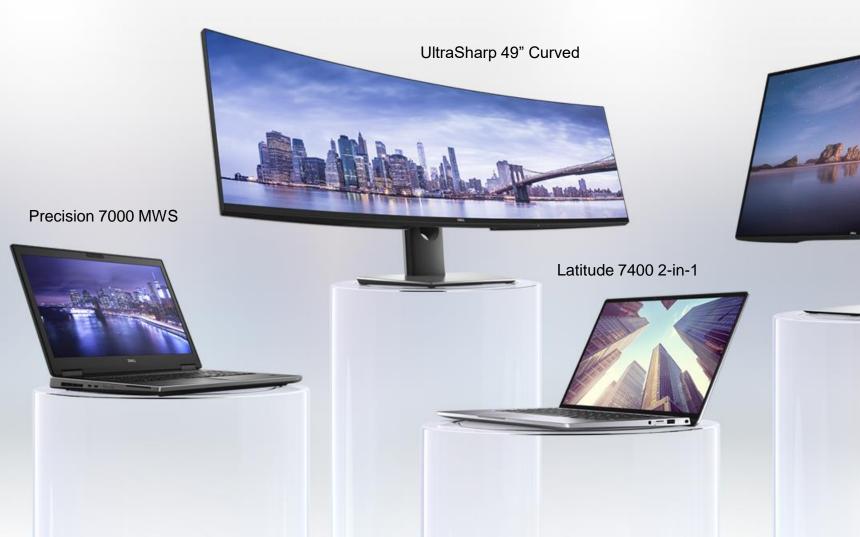

# Transformacja kluczem do zwiększenia efektywnego środowiska pracy

Monika Skweres
Product Specialist
Dell



Windows 10 Pro







# 144 Awards and honors at CES this year!





UltraSharp 27" USB-C

XPS 13



### Client Solutions Ecosystem



### Dell Client Command Suite





Workspace™ ONE™

**Dell Client Command Suite & VMware Workspace ONE powered by AirWatch** manages all Windows 10 endpoints, from the apps, to the OS, to the firmware from one console



### Latitude 3190 2-in-1



I/O: 2 USB 3.0, HDMI, audio. 7.4mm barrel power 3.19 lbs./1.45kg

# Empower student-led learning

- 11-inch convertible 2-in-1 with Corning Gorilla Glass NBT touch display supports Windows 10 Pro
- Spill-resistant keyboard and captive keys for better pick resistance
- Built to survive 30-inch drops onto steel
- Up to 12 hours of battery life
- Optional World Facing Camera and optional Dell Active Pen for digital inking
- Dependable performance with Intel®
   Quad Core Celeron an