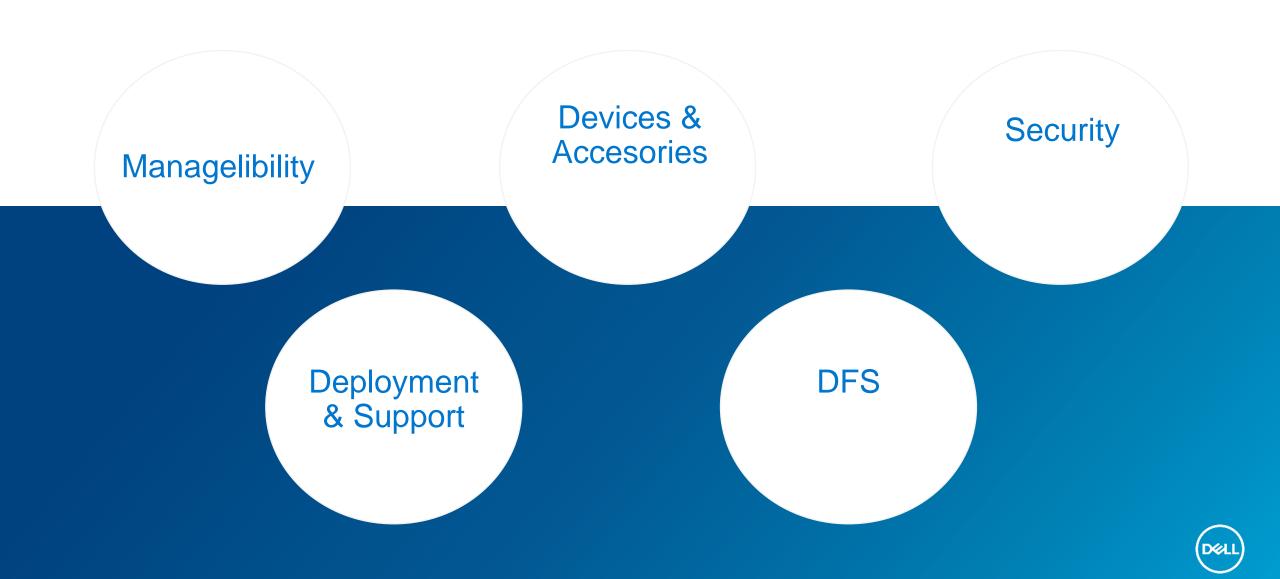

# Transformacja kluczem do zwiększenia efektywnego środowiska pracy

Monika Skweres
Product Specialist
Dell



Windows 10 Pro







# 144 Awards and honors at CES this year!





UltraSharp 27" USB-C

XPS 13



### Client Solutions Ecosystem



### Dell Client Command Suite





Workspace™ ONE™

**Dell Client Command Suite & VMware Workspace ONE powered by AirWatch** manages all Windows 10 endpoints, from the apps, to the OS, to the firmware from one console



### Latitude 3190 2-in-1



I/O: 2 USB 3.0, HDMI, audio. 7.4mm barrel power 3.19 lbs./1.45kg

# Empower student-led learning

- 11-inch convertible 2-in-1 with Corning Gorilla Glass NBT touch display supports Windows 10 Pro
- Spill-resistant keyboard and captive keys for better pick resistance
- Built to survive 30-inch drops onto steel
- Up to 12 hours of battery life
- Optional World Facing Camera and optional Dell Active Pen for digital inking
- Dependable performance with Intel®
   Quad Core Celeron and Quad Core
   Pentium processor options



### Latitude for Educa